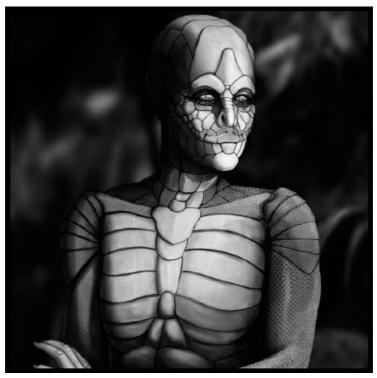

### Arcturians

**Universal Origin:** Arcturians come from Arcturus, a red giant star in the northern hemisphere of Earth's sky and the brightest star in the constellation Boötes (the herdsman).

**Physical Characteristics:** Male and female Arcturians appear somewhat uniform, with slight variations in features, and heights from ten to twelve feet. Their bodies are thin, with lanky arms and legs. When they walk, they glide with elegance. Their skin is either blue or milk white. They have large craniums with small noses and mouths. Arcturians in higher density forms are that of light and consciousness. Depending on what density they are from, their appearance alters. The higher the density, the more they become light.

Their large, almond-shaped eyes are human in appearance and run the color spectrum. They have a pair of nictitating blue lenses that can cover the whole eye, which act as a light filter and protective barrier, like sunglasses.