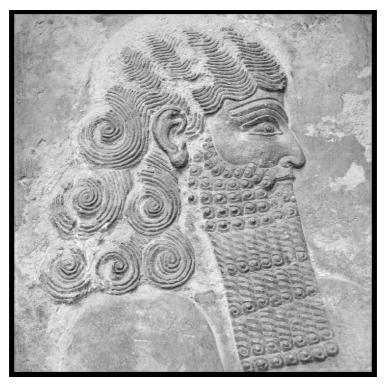

## Anunnaki

**Universal Origin:** The Anunnaki are an old generation of gods from planet Nibiru, which in the Sumerian dictionary translates to Jupiter. The name Anunnaki is taken from An, the Sumerian god of the sky.

**Physical Characteristics:** The Anunnaki are giants compared to man today, with olive complexions and dark eyes. The men wear their hair long in soft waves, with long beards curled in rows, coiffed to perfection. Women have long, wavy hair and dress similar to Grecian goddesses. They possess superhuman strength and have powerful presences.